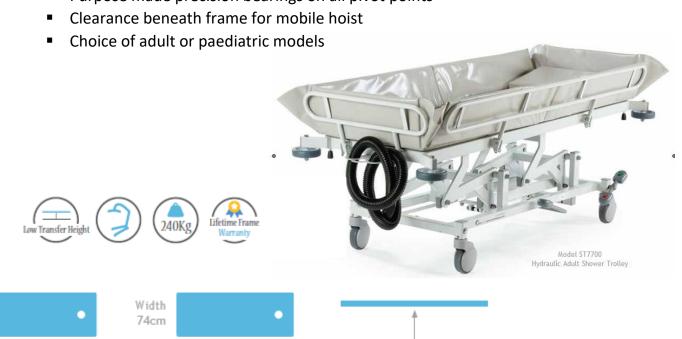

## **Shower Trolleys**

Designed to provide transport to and from the showering area, these mobile shower trolleys feature a foam padded PVC liner for added patient comfort, a 125mm wheel system with central locking & steering facility as well as fold-down side rails for patient transfer. Available in Paediatric & Adult size.

## **Standard Features**

Width

74cm

160cm

Paediatric

- Safe working load and lifting capacity of 240Kg (528lbs)
- Large wheel design, with central locking steering facility
- Hydraulic, height adjustment via foot pedal
- Electric battery adjustment via hand switch
- Battery operated models include a spare battery pack and charging unit
- Foam padded PVC Liner with side supports and end panels for comfort and security
- Supplied with foam padded PVC patient support cushion
- Side support rails fold down to assist patient transfer
- Low gradient tilt towards foot end for water drainage via integral waste outlet
- Plug and drain hose supplied complete with storage bracket
- Bumpers fitted to all corners, for protection during transportation
- Bumpers can be removed to reduce width to access doorways
- Lowers to wheelchair height for ease of patient transfer
- Purpose made precision bearings on all pivot points